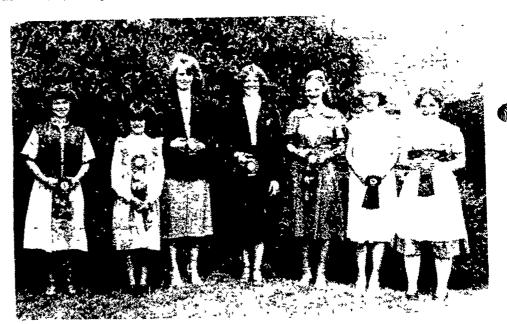

Junior winners in Thursday's review were from left: Joyce Weaver, 13, Lancaster; Marcy Leaman, 12, Lancaster; and Stephanie Schaich, 14, Lititz.

Alternates chosen were from left: Cheryl Martin, 13, R4 Lititz; Cindy Harnish, 11, R1 Willow Street; Patricia Pitz, 18, Mountville; Judy Weaver, 15, Lancaster; Jodi Wenger, 15, Ephrata; Susan Kraft, 12, Ephrata; and Anne Willwerth, 16, Ephrata.