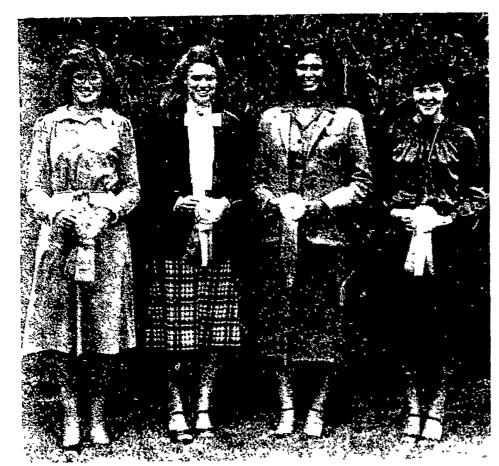

## Lancaster 4-H Fashion Review

Senior winners in Thursday's 4-H fashion review were from left: Donna Rohrer, 14, Lancaster; Colleen Hollinger, 17, New Holland; Jane Royer, 15, Stevens; Beka Baum, 15, R1 Columbia.