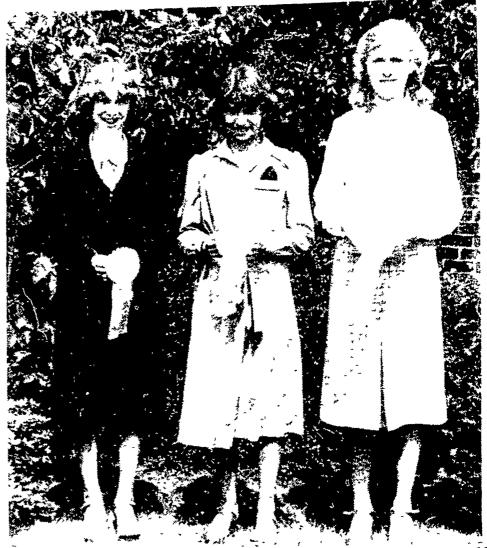

Junior winners in Thursday's review were from left: Joyce Weaver, 13, Lancaster; Marcy Leaman, 12, Lancaster; and Stephanie Schaich, 14, Lititz.

Alternates chosen were from left: Cheryl Martin, 13, R4 Lititz; Cindy Harnish, 11, R1 Willow Street; Patricia Pitz, 18, Mountville; Judy Weaver, 15, Lancaster; Jodi Wenger, 15, Ephrata; Susan Kraft, 12, Ephrata; and Anne Willwerth, 16, Ephrata.