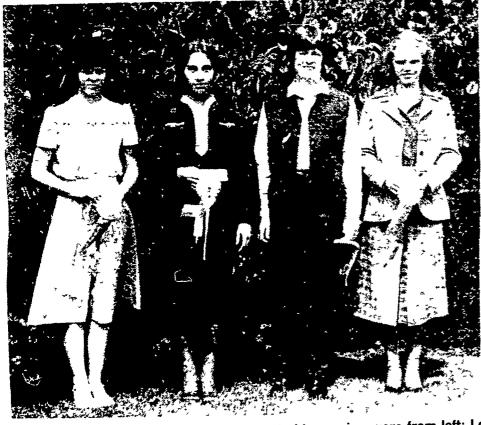

Also winning in the senior division of the fashion review were from left: Lori Kenepp, 15, R3 New Holland; Chris Ebersole, 16, R2 Lititz; Jeanne Henry, 16, New Holland; Jenny Phillips, 16, New Holland.