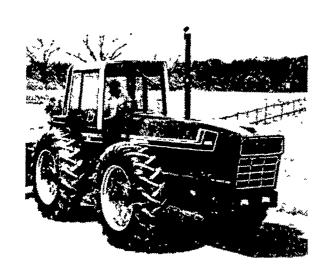

# INTERNATIONAL

2 WHEEL PERFORMANCE + 2 WHEELS MORE DRIVE

3

- 130 PTO HP 3388
- 150 PTO HP 3588
- . Not just a 4 wheel drive but a row crop tractor with 2 extra drive wheels
- International Control Center is located in the rear behind the articulation joint
- Visability to the hitch & front. wheels
- Space-Age Electronics monitoring
- High-Torque turbo charged diesel engines