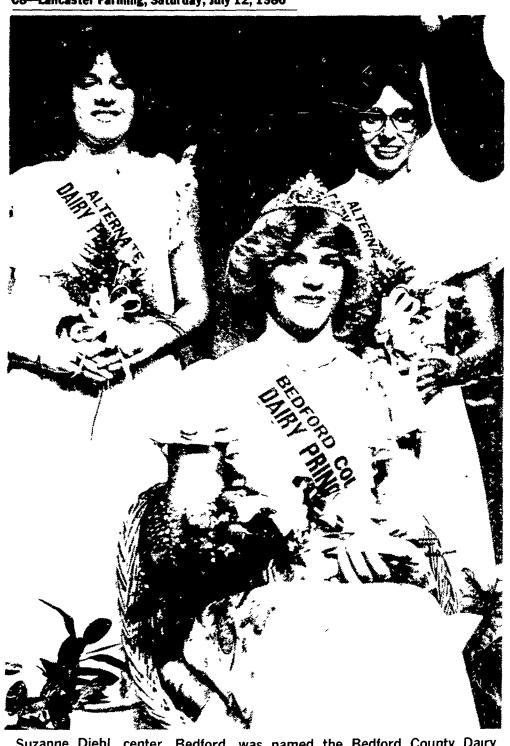

Suzanne Diehl, center, Bedford, was named the Bedford County Dairy Princess at the county pageant. Named first runner-up was Kim Wakefield Second runner-up was Wendy Bence.

## Dairy herdswomen named Bedford dairy princess

Diehl, the 17-year old daughter of a former dairyman who found herself a position as herdswoman on a neighboring farm, was crowned Bedford County

BEDFORD - Suzanne Dairy Princess last week The blonde, blue-eyed girl says she definitely plans a career in dairy farming. Her

> parents are Mr and Mrs William Diehl, Bedford Miss Diehl was chosen

from among seven contestants, all of whom had excellent qualifications, the judges indicated

Named first runner-up in the contest was Kim Wakefield, 17, daughter of

### **WES STAUFFER SMALL ENGINES**

Phone (717) 733-9174 RD 3 Ephrata, PA Ephrata Exit New Rt 222, 1/2 Mile West on Rt 322 Turn left unto Pleasant Valley Rd

and Mrs Wakefield, Bedford

Wendy Bence was chosen as the second runner-up. She is the 16-year old daughter of Mr. and Mrs. Glenn Bence, Schellsburg.

The Miss Congeniality title went to Miss Diehl

Other pageant contestants were Karen Bechtel, 16, daughter of Mr and Mrs Robert Bechtel, New Enterprise; Sharon Bence, 18, daughter of Mr. and Mrs. J Roy Bence, Bedford; Drena Closson, 16, daughter of Mr and Mrs. Elmer Closson, Roaring Spring; and Judy Deputy, daughter of Mr and Edward Deputy, Bedford