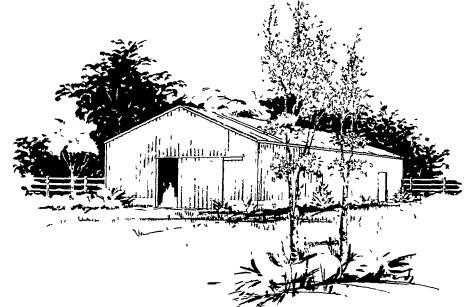

### HORSE BARN POLE BUILDING

- 24 ft. x 36 ft.
- Four Box Stalls
- Space for Feed Storage
- Easy to follow blueprints