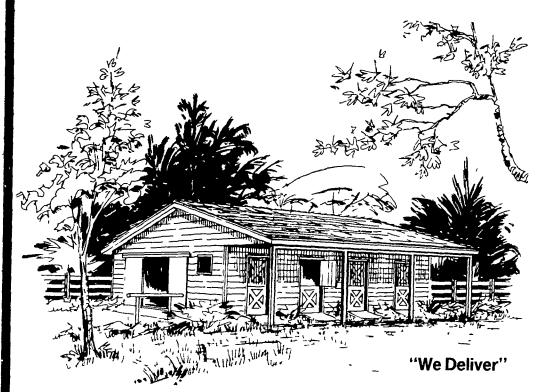

### HORSE BARN POLE BUILDING

- 24 ft. x 36 ft.
- Four Box Stalls
- Space for Feed Storage
- Easy to follow blueprints

WE DELIVER"
WALTER & JACKSON, INC.

CHRISTIANA, PA. 17509 PHONE: 215-593-5195 or 857-2613

OPEN 7:00 to 5:00 M-F 7:00 to 12:00 Sat.

Residential

"Serving THE AREA'S Building needs since 1872"