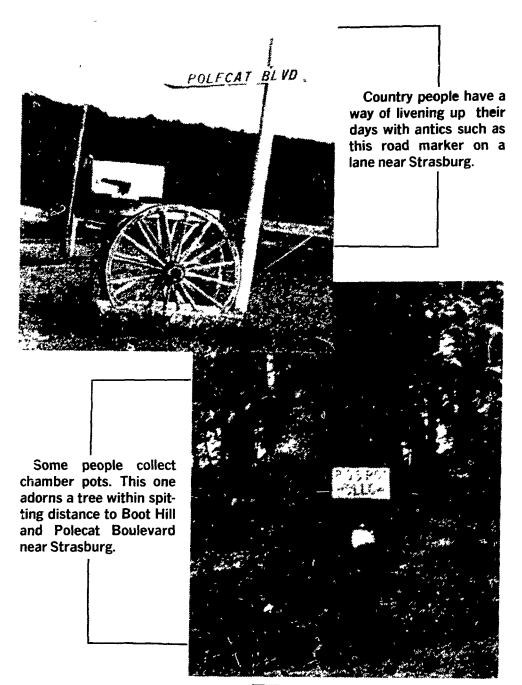

## Strange signs confront Strasburg drivers

Perhaps some childhood fantasies or a need to clean the leaky boots out of the basement during Spring cleaning prompted this garden arrangement.