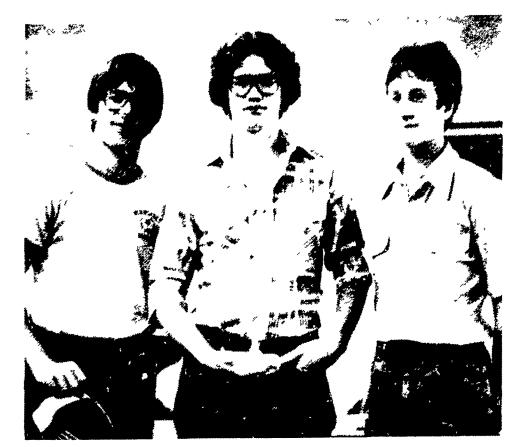

Receiving senior honors in the livestock judging from left were: Keith Bryan, Steve McMahon and Scott Stoltzfus.