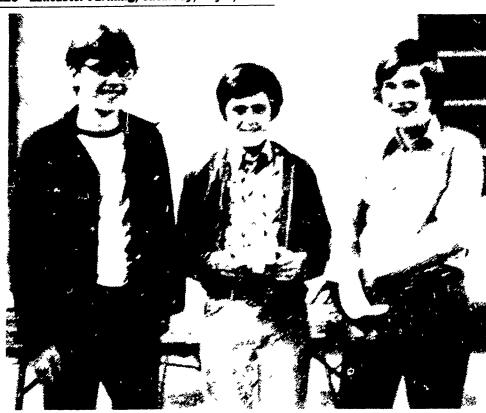

Junior winners in the recent Chester County livestock judging are shown from left: Phillip McMahon, Don Cairus, and Ken Walker.