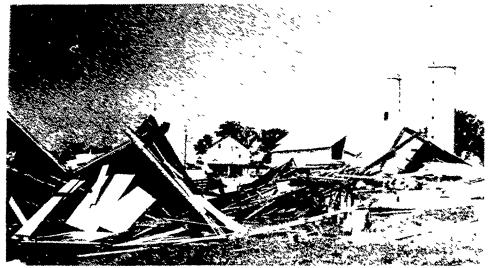

Piece by piece the remains of the Nolt barn are cleared away by volunteers.

This is all that remains of a 160-foot tobacco shed on the Reuben Weaver along Schoeneck Road. Two other buildings were also leveled in the vicious storm. (Turn to Page A17)