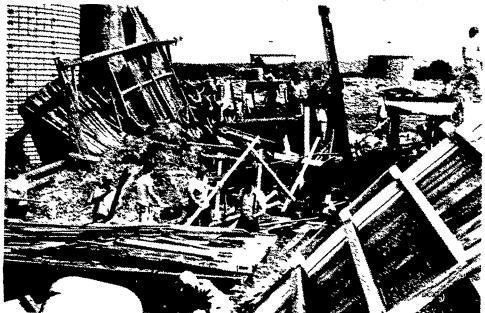

Piece by piece the remains of the Nolt barn are cleared away by volunteers.

This is all that remains of a 160-foot tobacco shed on the Reuben Weaver along Schoeneck Road. Two other buildings were also leveled in the vicious storm. (Turn to Page A17)