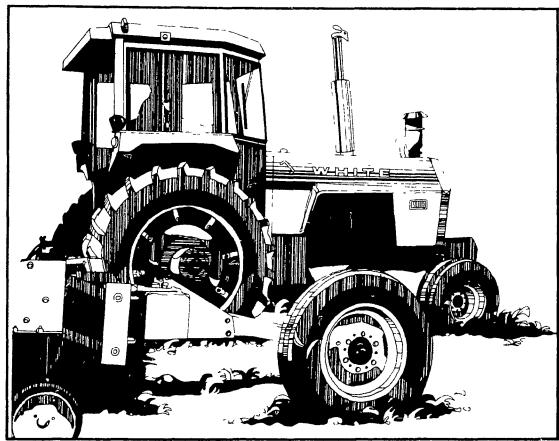

The White 2-85 and 2-105...85 and 105 hp performance that's hard to outgrow.

With 18 forward speeds in three shift-on-the-go power ranges, hydrostatic power steering plus optional power front axle, the 2-85 and 2-105 give you flexibility equal to the biggest 2-wheel drive tractors.

Farm Equipment

Today, you probably still find it difficult to be without that 85 or 100 hp tractor. That's why we still offer you dependability in tractors of this size...the White® 2-85 and 2-105 Field Boss® Tractors.

The respective 85 and 105 hp 2-85 and 2-105 are among the heaviest candidates in their class with the weight coming from built in components such as the 3x6 Over/Under Transmission. Closed center hydraulics, Cat. II 3-point hitch, and independent dual-speed 540/1000 rpm pto also add up to standard features and value.