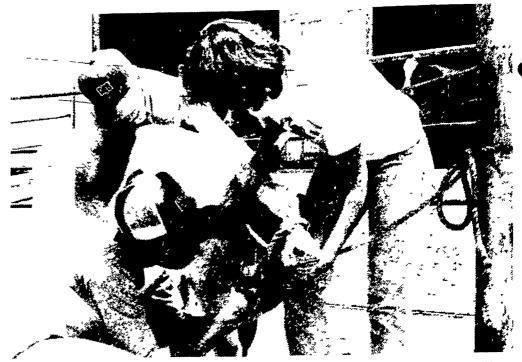

### Cumberland County 4-H Dairy Club practices fitting

First year member, Jim Cohick, Carlisle, is being briefed by teen leader Sharon Cornman, R6 Carlise and Gary Hornbaker, R5 Shippensburg as to how to clip that shoulder just right. The Cumberland County fitting and showing workship