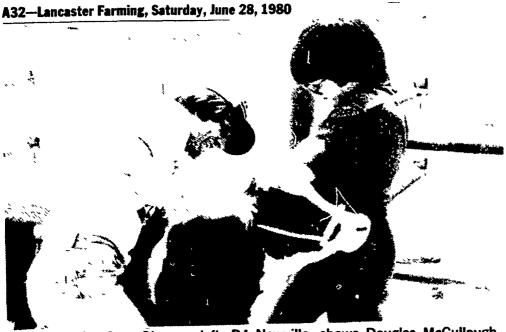

Teen Leader Sam Glesner, left, R4 Newville, shows Douglas McCullough, Newville some of the fine points of fitting dairy calves.

Wendy Mains, R1 Newville, seems to be giving those instructions to the calf as she holds the calf's head as Tom Basehore, Mechanicsburg, clips the neck of the animal. Larry Swartz, R2 Mechanicsburg, looks on and helps Wendy steady the