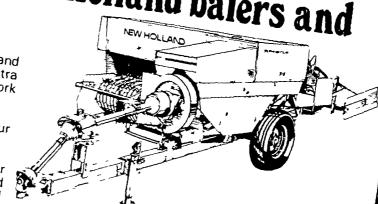

### 'Get a great' deal on Sperry New Holland balers and hay tools!

Stop in and get a great deal on the Sperry New Holland Model 315 Baler This 14 x 18 baler is built extra rugged to handle tough crops It's designed to work hard and give years of dependable service