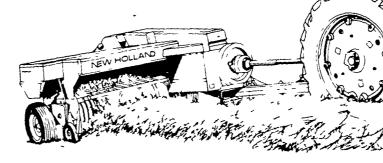

#### The Model 310 Baler from Sperry New Holland.

- 75 strokes per minute for tight uniform bales Dependable knotter adjusts for various twine
- Flow-Action® feeding system for better bale shape
- Choice of standard or Super-Sweep pickup