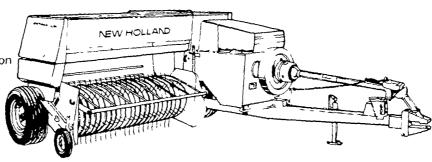

## Top of the 14" x 18" line.

- Designed and built for the big volume hav growers and custom operators who
- make many thousands of bales each season Makes ideal bales for mechanical bale handling
- Famous Super Sweep pickup is 75 inches wide and is offset to let today's wider tractors drive beside the windrow not on it
- New improved heavy duty knotters and twisters for trouble-free baling

The bigger the job the happier you li be with a Sperry New Holland baler. See the capacity of the Model 320 for yourself

Sperry New Holland Model 320 Baler.