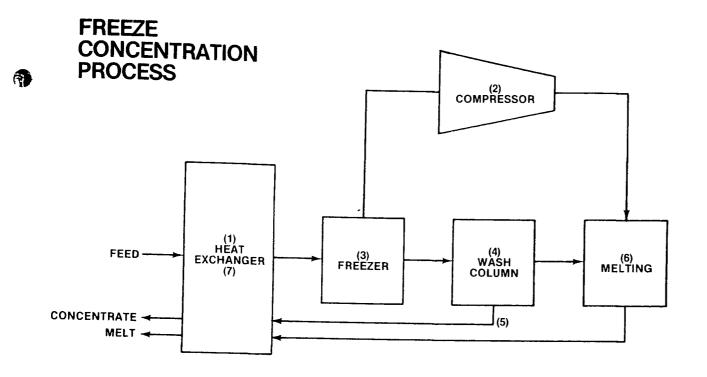

- (1) Whey (or milk) enters and is cooled to pre freezing temperature
- (2) Compressor reduces pressure in freezer
- (3) Some of the water in cold whey vaporizes, drawing heat from remaining water which freezes
- (4) Ice crystals and condensed whey separated by pumping mixture up from base of column. Ice com pacted and removed at top

(5) Concentrated whey flows to heat exchanger (6) Ice melted by compressor's heat

(7) Cold condensed whey and cold water used to cool whey entering system

In the system to be developed, raw whey is first chilled to pre-freezing temperature in a heat exchanger. It then enters the freezer, where under lowered pressure, some of the water in the whey vaporizes, drawing heat from the liquid. This heat loss causes part of the remaining water to freeze

The resulting mixture of ice crystals and concentrated whey is pumped through the bottom of a wash column in which the ice crystals are compacted by the upward pressure and the

concentrated whey is drained off. The ice crystals are removed and melted. The resulting cold water and concentrated whey flow separately to the heat exchanger, chilling the entering raw whey.