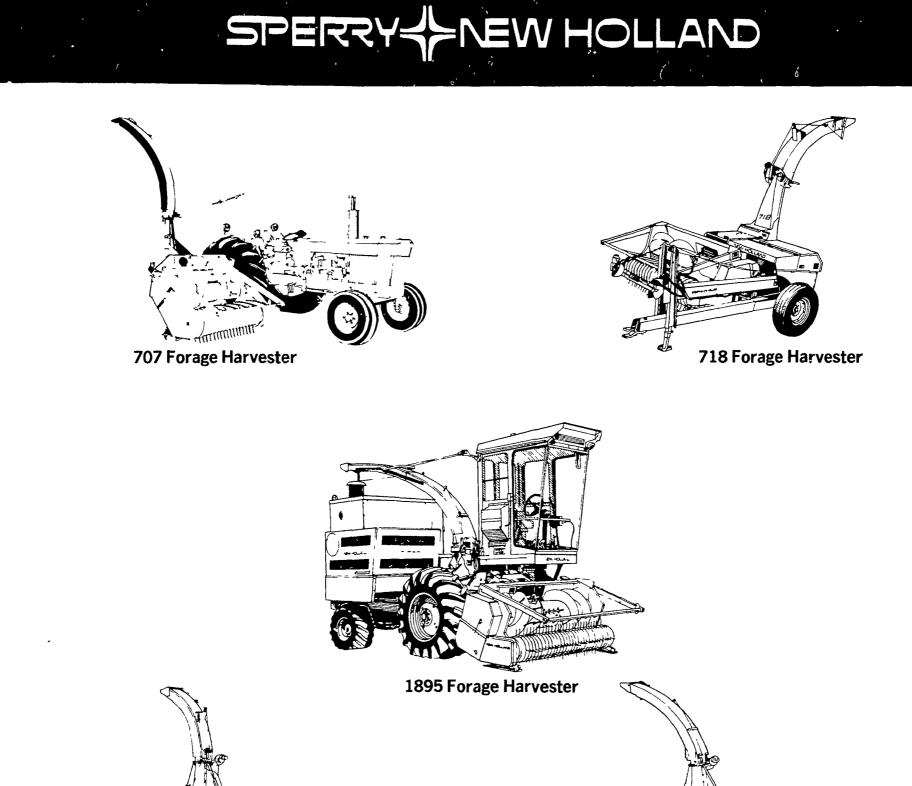

782 Forage Harvester

## **ASK YOUR DEALER ABOUT THESE FEATURES:**

- UNDER BEVELED KNIVES NEVER NEED REBEVELING (All models except 707)
- FLIP-UP FEED ROLLS EASY SHEARBAR ADJUSTMENT (All models except 707)
- BIG CHOICE OF CROP HEADS (All models)
- ELECTRONIC METAL DETECTOR (Optional on 892; Standard on 1895)
- UNDER KNIFE BAFFLES INCREASE CAPACITY (Model 892 and 1895)

**892** Forage Harvester