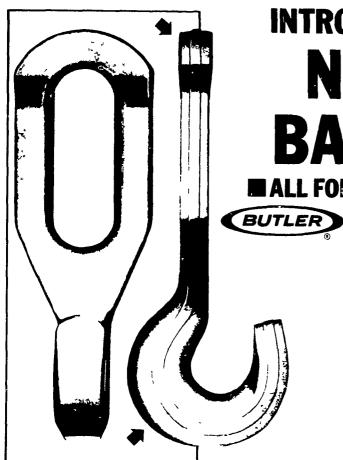

### NEW BUTLER BARN CLEANER

NEW HOOK LINK CHAIN

ALL FORGED LINK EXTRA THICK STEEL AT WEAR POINTS ENJOY THESE BENEFITS:

• STRONG! You get strength where it really counts — in the easy-tightening forged hook-link chain. Extra strength is forged into every link at the contact points in both the hook and the eye.

- POWERFUL! You get power, plus power to spare, in the massive Super 500 drive unit with its 55-pound main gear. And its drive shaft is big so you can easily pull up to 450' of hook-line chain!
- FAST! Now you can clean gutters in your barn or hog house up to 28' per minute to reduce waiting time — AND to get manure liquid up the elevator more easily. No barn cleaner on the market works faster!
- BUILT TO LAST! Simple drive unit design, quality details, and cratted construction give years and years of life to your investment. Each component is built to last — like the box-welded precision-machined drive, the 10-gauge galvanized steel elevator, the quick-detachable yet strong chain and the sturdy paddle wiper.
- PLUS POSITIVE SHEAR PROTECTION Yes, you get POSITIVE shear protection of your powerful spur gear drive unit. When something jams, the bolts in the drive unit shear cleanly to stop the chain. The chain sprocket and the drive unit hub can't rust together Why not? Because there's an air space between them! Another performance feature!