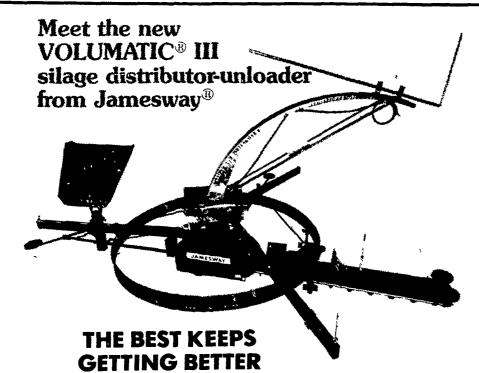

\* IN STOCK

The Volumatic III silage distributor-unloader is designed for day-after-day dependability. So neither you nor your cows will have to miss a meal again.

\* NEW 12' to 24' VOLUMATIC II UNLOADER IN STOCK