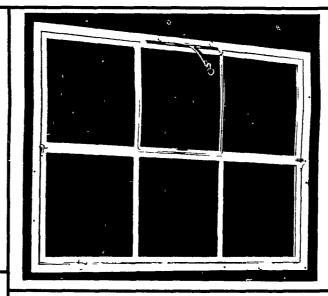

# CUSTOM BUILT AIRLITE WINDOWS

Choice of 6-lite & 3 lite
Hot-Dip Galvanized finish

The 6-lite model provides nine square feet of glass area and the 3 lite model provides 4½ square

Weep holes in the lower sash frame drain moisture to the outside of the building