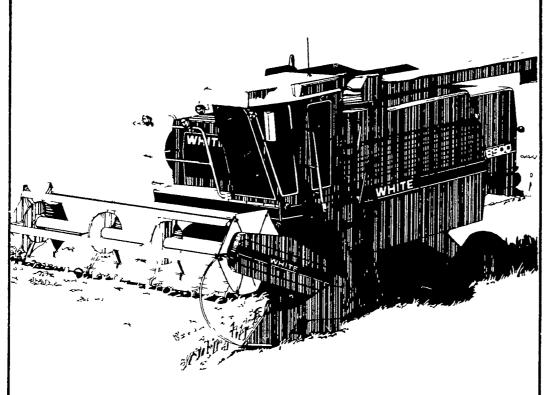

White 8900 and 8700 Harvest Bosses...wheatland combines that come through for you.

For your needs, choose from 13-, 15-, 18-, 20- and 22-foot direct-cut or 13and 15-foot pick-up headers. All are available in either 6-bat metal or heavy-duty pick-up reels.

We want to remind you that it's time you looked ahead to the next harvest. And for reliability and performance that will come through for you when you need it, count on the White® 8900 and 8700 Harvest Boss® Combines.

**Conventional capacity** with a proven record is what you're buying in the 170 bu. 8900 and 150 bu. 8700 Harvest Bosses. They're coordinated capacity design that maximizes crop flow and cleaning area. Plus you get in-cab, on-the-go adjustments for head height, reel height, fan speed, cylinder speed and concave adjustment... all standard.