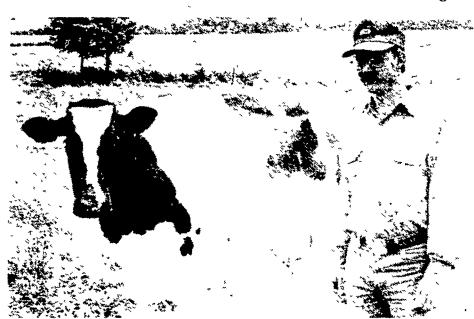

NO. 565

Width 61/2-13 10-14 71/2-14 6-16 61/2-13

271 W. MAIN STREET KUTZTOWN, PA. PH. (215) 683-7686

Top producer in the registered herd, shown with Charles Heffelfinger, is Hefacres King Kurt Kerry with 26,063 lbs. of milk and 749 fat.