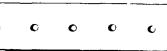

### BIRDS

- Creates Turbulance
- Reduces Temperature
- Reduces Humidity

NOTE: Multiple hole staggering

NOT THIS . .

for better air velocity