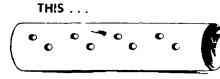

### BIRDS

- Creates Turbulance
- Reduces Temperature
- Reduces Humidity

NOTE: Multiple hole staggering

NOT THIS . .

for better air velocity