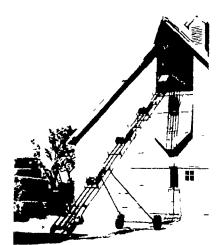

# **GRAVES BALE ELEVATOR** AND **MOW CONVEYOR**

- 1" Square 17 ga. Steel Tubing
- Every Panel x-braced w/½"
- Quality Accessories Available