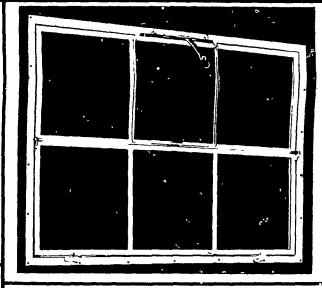

### **CUSTOM BUILT AIRLITE WINDOWS**

• Choice of 6-lite & 3 lite Hot-Dip Galvanized finish

The 6 lite model provides nine square feet of glass area and the 3-lite model provides 41/2 square

Weep holes in the lower sash frame drain moisture to the outside of the building