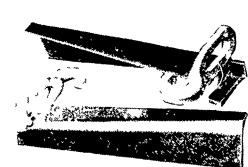

#### WELDED PADDLE ASSEMBLY

Paddles with reinforced wear shoes are welded to the hook line at a 12° angle so manure liquids tend to be carried by the 4" deep trailing end of the paddle