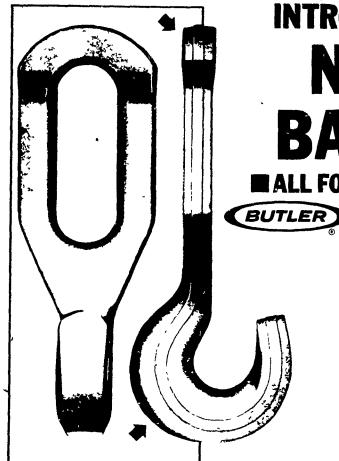

## **INTRODUCTORY SPECIAL ON THE NEW BUTLER**

BARN CLEANER

**MALL FORGED LINK MEXTRA THICK STEEL AT WEAR POINTS** 

**ENJOY THESE BENEFITS:** 

- STRONG! You get strength where it really counts in the easytightening forged hook-link chain. Extra strength is forged into every link at the contact points in both the hook and the eye.
- POWERFUL! You get power, plus power to spare, in the massive Super 500 drive unit with its 55-pound main gear. And its drive shaft is big so you can easily pull up to 450' of hook-line chain!
- FAST! Now you can clean gutters in your barn or hog house up to 28' per minute to reduce waiting time — AND to get manure liquid up the elevator more easily. No barn cleaner on the market works
- BUALT TO LAST! Simple drive unit design, quality details, and crafted construction give years and years of life to your investment. Each component is built to last - like the box-welded precision-machined drive, the 10-gauge galvanized steel elevator, the quick-detachable yet strong chain and the sturdy paddle wiper.
- PLUS POSITIVE SHEAR PROTECTION. Yes, you get POSITIVE shear protection of your powerful spur gear drive unit. When something jams, the bolts in the drive unit shear cleanly to stop the chain. The chain sprocket and the drive unit hub can't rust together. Why not? Because there's an air space between them! Another performance feature!