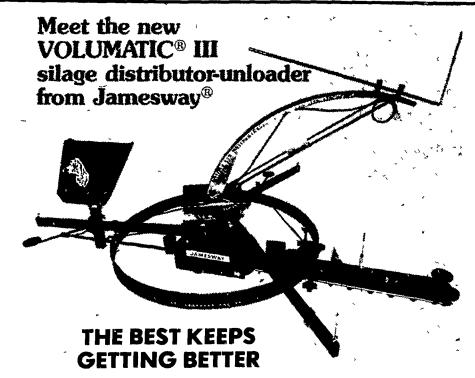

**★ IN STOCK** 

The Volumatic III silage distributor-unloader is designed for day-after-day dependability. So neither you nor your cows will have to miss a meal again.

\* NEW 12' to 24' VOLUMATIC II UNLOADER IN STOCK

**SILAGE DISTRIBUTOR - UNLOADER** 1 Only In Stock

IISFD 18 FT. TITAN SII A.MATIC IINI NADFR

SPECIAL 40 ARCH WELDED HOT DIPPED GALVANIZED STALLS - SELLING AT 1979 PRICES! SALE

· But don't take our word for it - Ask a neighbor who owns Jamesway.