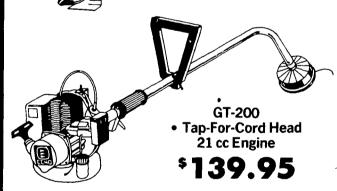

Dependable. gas powered weed & brush cutter for home or farm

> • Easyto-handle Solid drive shaft • 21cc

KIORITZ engine Optional steel blades

Manual Line Head

\$209.95

Dependable 30cc KIORITZ engine

> Exclusive "Vibe-less" system