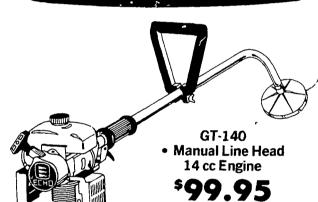

**MODEL 1200** 

½ H.P. Manual Head **Electric Trimmer** 

\$49.95

lightweight for home garden groom-

blade

 Fast starting 14 cc engine Optional brush

Manual Line Head

\$129.95