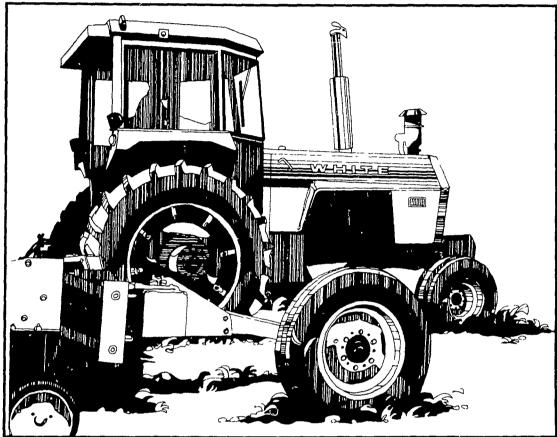

The White 2-85 and 2-105...85 and 105 hp performance that's hard to outgrow.

With 18 forward speeds in three shift-on-the-go power ranges, hydrostatic power steering plus optional power front axle, the 2-85 and 2-105 give you flexibility equal to the biggest 2-wheel drive tractors.

Today, you probably still find it difficult to be without that 85 or 100 hp tractor. That's why we still offer you dependability in tractors of this size...the White® 2-85 and 2-105 Field Boss® Tractors.

The respective 85 and 105 hp 2-85 and 2-105 are among the heaviest candidates in their class with the weight coming from built in components such as the 3x6 Over/Under Transmission. Closed center hydraulics, Cat. II 3-point hitch, and independent dual-speed 540/1000 rpm pto also add up to standard features and value.

We've not forgotten the tractors you rely on most. And our 2-85 and 2-105 Field Bosses won't let you down. Stop by and see for yourself.