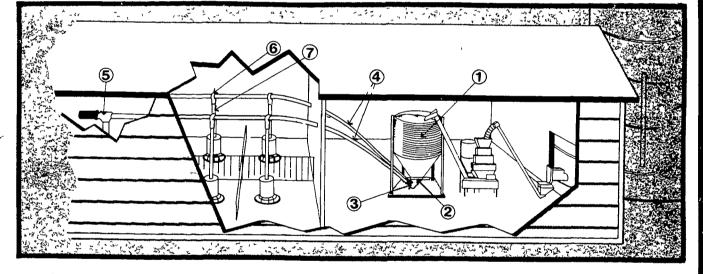

Typical feeding setup using new Chore-Time High Moisture Com FLEX-AUGER System

Sec. Sec. - Le Le rate man