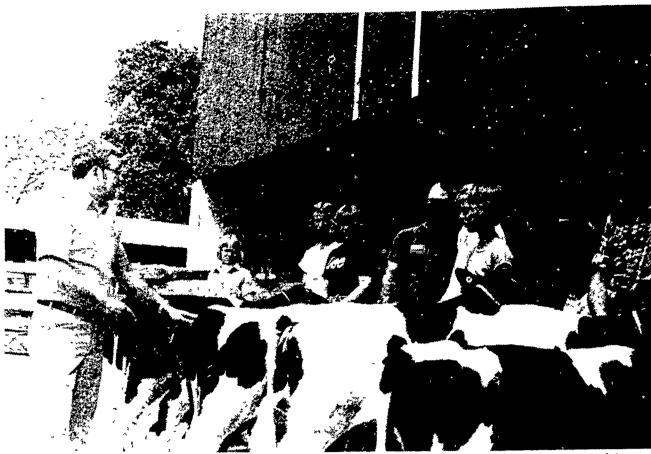

Junior winners were eightyear-old Kevin McEwen and nine-year-old Cara Strohmeier. Senior winners were Tammy Minnich, 15, and Randy Ott, 13. Fitting was won by Mark Sandt, Bill Mack and Shelly Minnich

The big moment comes when the judge selects the winners in the Northampton County calf fitting and showing competition. Anticipation shows on

the faces of the youngsters as he moved toward the winner.

These youngsters, although a bit young and a few years shy of competing, thoroughly enjoy the activities in calf fitting and showing.

There's more than one way to attempt to move a balky calf. It helps to get a friend, with one pulling and the other pushing.