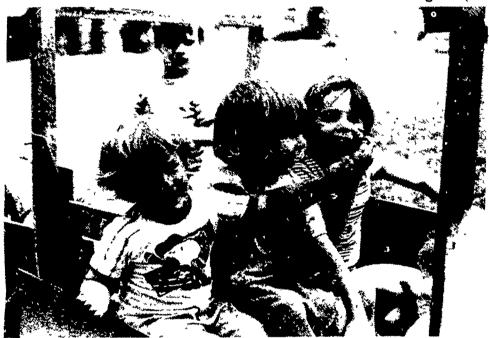

the faces of the youngsters as he moved toward the winner.

These youngsters, although a bit young and a few years shy of competing, thoroughly enjoy the activities in calf fitting and showing.

There's more than one way to attempt to move a balky calf. It helps to get a friend, with one pulling and the other pushing.