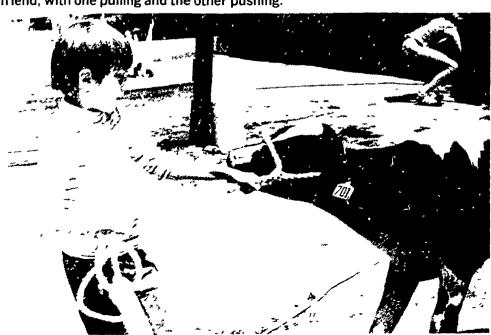

the faces of the youngsters as he moved toward the winner.

These youngsters, although a bit young and a few years shy of competing, thoroughly enjoy the activities in calf fitting and showing.

There's more than one way to attempt to move a balky calf. It helps to get a friend, with one pulling and the other pushing.