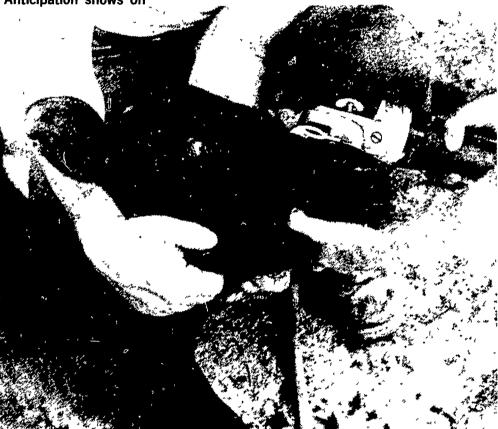

Junior winners were eightyear-old Kevin McEwen and nine-year-old Cara Strohmeier. Senior winners were Tammy Minnich, 15, and Randy Ott, 13. Fitting was won by Mark Sandt, Bill Mack and Shelly Minnich

The big moment comes when the judge selects the winners in the Northampton County calf fitting and showing competition. Anticipation shows on

the faces of the youngsters as he moved toward the winner.

These youngsters, although a bit young and a few years shy of competing, thoroughly enjoy the activities in calf fitting and showing.

There's more than one way to attempt to move a balky calf. It helps to get a friend, with one pulling and the other pushing.