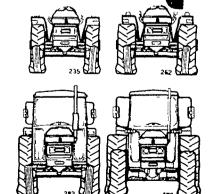

# CHANGE DIRECTION BIG-CAT-QUICK!

### Leyland Synchro Shuttle.

Your Leyland's 9-forward, 3-reverse Synchro Shuttle gearbox is as fast and smooth as a big cat on the attack Lets you shift from forward to reverse to forward non-stop!

Lion-Hearted Leylands: powered by a long-stroke diesel with a wild appetite for work, but not for fuel And you have the grabbing,

gripping, bare-claw power of 4-wheel drive models Plus, models with the Leyland factory-fitted "Quiet" Cab (a Leyland exclusive in this hp range) **Leyland.** 

A whole pride of lions Uncage one of your own at your Leyland dealer 35 and 45 hp, 2-wheel drive, 62, 72 and 82 hp, 2 and 4-wheel drive models

**©Leyland Tractors.**The Lion-Hearted.

Leyland Tractors NorthEast • 6700 Allentown Boulevard • Harrisburg Pa 17112 • 717/545-6400