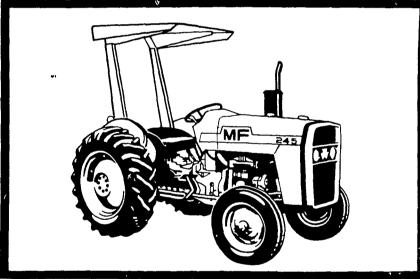

SALE \$17,897

YOUR COST: \$16,497 A-Line Tractors from 35 to 85 H.P.

MF 245 DIESEL TRACTOR WITH 8 SPEED TRANSMISSION ★ PLUS '1400 LIST \$13,997

SALE \$11,397

YOUR COST:

§9,997

**FACTORY REBATE** 

FINANCE AVAILABLE