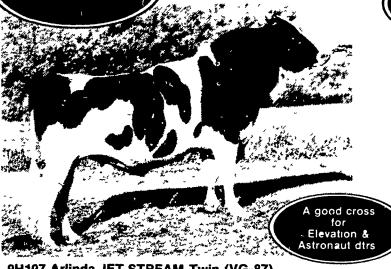

## 9H107 JET STREAM

9H107 Arlinda JET STREAM-Twin (VG-87) USDA 1/80 RIP 47% Rpt 99%

4208 Dtrs , 1386 Herds **18,057M 3.5% 623F** P.D ('74) **+2,019M -.23% 37F +\$184** 

HFA Type Data (1/80) 1315 Dtrs. 99% Rpt. PDT +0.01

His flatbone characteristics set to the leg, width of rump and width of pelvic and thigh area along with his dairy strength makes him a fine mating for ELEVATION and ASTRONAUT daughters A cross that should produce outstanding results