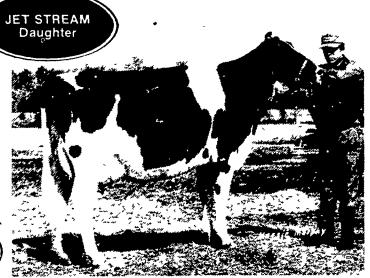

GRUBBY-NECK HARMONY JS LEONA (VG-88) EX MAMMARY

JET STREAM Daughter

2y5m 345d 2x 21,690 3 5% 762 Owner Harmony Farm, Federalsburg, MD

JET STREAM Daughter

REMMOS JET LITA (VG-86)

3y1m 322d 3X 21,307M 3 8% 813F Owner G C Sommer, Southside, W Va. TODD ACRES JET STREAM PHYLLIS (VG-88)
2y6m 345d 2X 19,890 4 1% 826
3y6m 338d 2X 25,915 4 0% 1014
Owner: Owen Martin, Hagerstown, MD