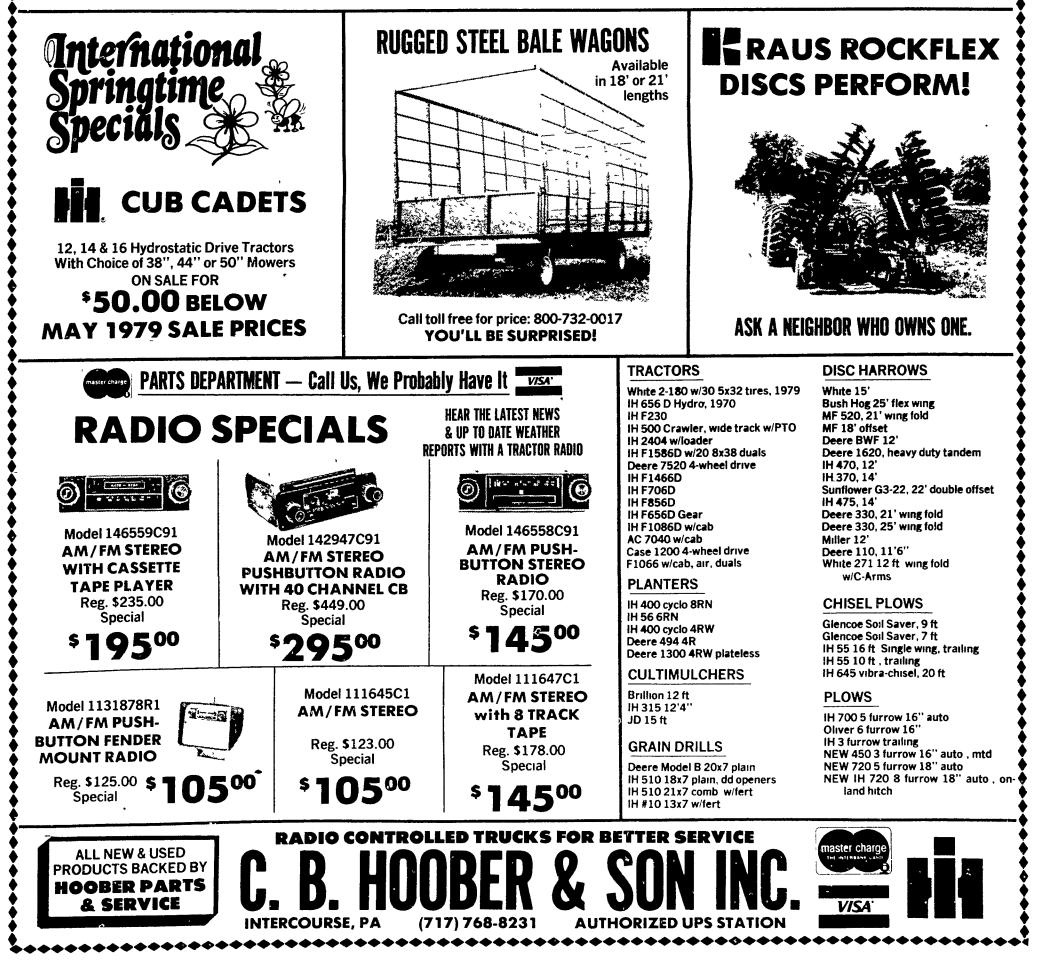

Lancaster Farming, Saturday, May 17, 1980-B19

## **SIMPLE IS BETTER** IN 1190 MOWER CONDITIONER IS SIMPLE & EASY

- ★ ★ ★ Header-mounted conditioner rolls crush & crimp to <u>save leaves</u>, promote <u>fast drying</u>.
- \* \* \* "Over-The-Top" frame design allows an <u>unrestricted hay flow.</u>
- $\star \star \star$  Patented roll separation lets you <u>clear</u> slugs without leaving the tractor.
- $\star \star \star$  Adjustable 44" diameter reel <u>feeds</u> <u>crop gently</u> to the conditioning rolls.
- ★ ★ ★ Every drive component is <u>fully</u> accessable for easy servicing.

## COME IN ... TRY THE SIMPLE HAY MACHINE [RENTAL AVAILABLE]



## 1190 MOWER CONDITIONER