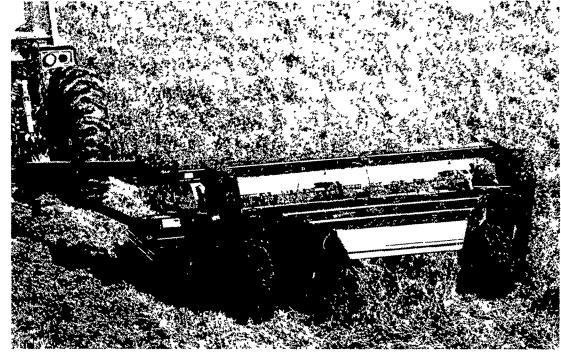

## **SIMPLE IS BETTER** IN 1190 MOWER CONDITIONER IS SIMPLE & EASY

- ★ ★ ★ Header-mounted conditioner rolls crush & crimp to <u>save leaves</u>, promote <u>fast drying</u>.
- \* \* \* "Over-The-Top" frame design allows an <u>unrestricted hay flow.</u>
- $\star \star \star$  Patented roll separation lets you <u>clear</u> slugs without leaving the tractor.
- $\star \star \star$  Adjustable 44" diameter reel <u>feeds</u> <u>crop gently</u> to the conditioning rolls.
- ★ ★ ★ Every drive component is <u>fully</u> accessable for easy servicing.

## 1190 MOWER CONDITIONER