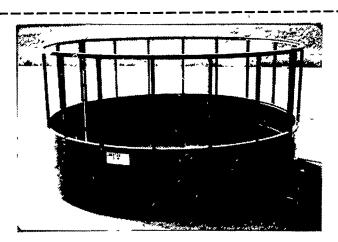

## **WIDE. LOW HOPPER WITH SHAKER PAN** Complete with P.T.O.

**ROUND HAY RACKS — 2 PIECE** 18 Openings - Can use for regular or Large Bale

185.00

2"x8"x16" #2 Tile For Feed Trough-Bunks, etc. Cash - Picked up -\$.65 ea.