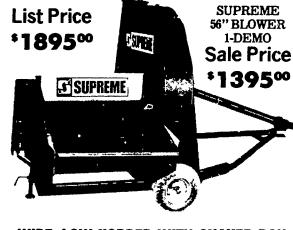

ABOVE UNITS COMPLETE

2-Used Badger Silo Unloaders 1-Used Jamesway 20' Vol II Unloader 1-Used 56" Supreme Blower w/P.T.O. 1-Only new 56" Supreme Blower

1-Diesel Power Unit w/Clutch

FOR COMPLETE INFORMATION, CALL: