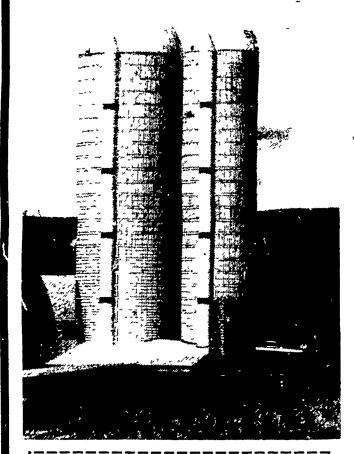

# LANCASTER SILO CO., INC.

2008 Horseshoe Road - 2436 Creek Hill Road LANCASTER, PA 17601

"LANCASTER" **BELT FEEDERS** 

TAPER BOARD FEEDERS

DOUBLE-CHAIN CONVEYORS

**MANUFACTURER & BUILDER OF QUALITY WET-CAST CONCRETE STAVE FARM SILOS** 

### CHECK LANCASTER SILO "SPECIAL" FEATURES

ROOF-

AVAILABLE AS ALUMINIZED STEEL OR COLOR

CHUTE .

AVAILABLE AS STAVE CHUTE OR **ALUMINIZED STEEL** 

RODS-

ALL RODS 9/16" HI-STRENGTH DICHROMATED COATED

SPREADERS -