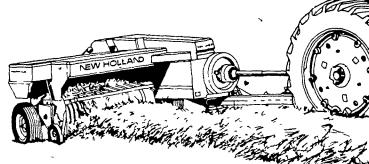

And remember, they're backed by the SPERRY NEW HOLLAND parts system.

Try to find a better value baler.

The Model 310 baler from Sperry New Holland.

- 75 strokes per minute for tight uniform bales
  Dependable knotter adjusts for various twind diameter
- Flow-Action\* feeding system for better bale shape

Choice of standard or Super-Sweep pickup

Trade that old baler now. . . we're ready to deal.

Visit your Sperry New Holland dealer listed on the facing page. His service department is staffed by men with experience and training. Let him show you how he can serve you better!