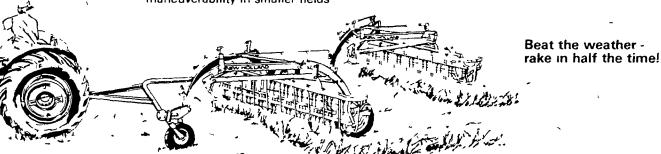

## Rake teams get the job done fast.

Sperry New Holland Twindrower® Dual-Rake Hitch.

The Twindrower can rake two swaths into two windrows, or two swaths into a single windrow! For road travel, both rakes line up behind the tractor. The Twindrower provides excellent maneuverability in smaller fields.