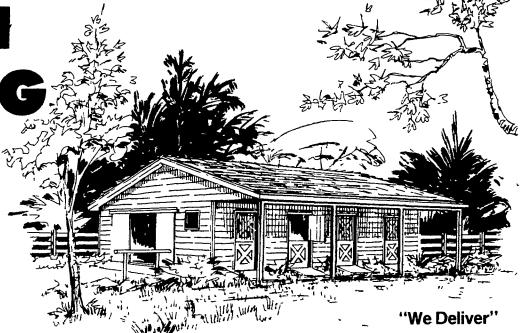

# SEE WALTER & JACKSON, INC. FOR YOUR POLE BUILDING NEEDS

LET OUR TRAINED STAFF HELP YOU WITH YOUR NEEDS

HORSE BARN

- 24 ft x 35 ft
- Space for feed storage
- Four box stalls
- Easy to follow blueprints

MANY OTHER BUILDING DESIGNS TO CHOOSE FROM OR WE WILL DESIGN ONE FOR YOU