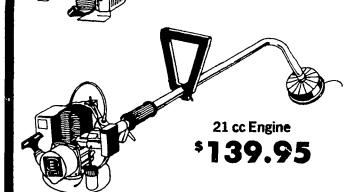

14 cc engine Optional brush blade

Manual Line Head

\*129.99

Dependable. gas powered weed & brush cutter for home or farm

> Easyto-handle Solid drive shaft • 21cc KIORITZ engine Optional steel blades

Manual Line Head