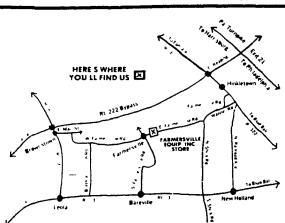

# FARMERSVILLE EQUIPMENT

RD 4, Ephrata, PA.

717-354-4271

HOURS: Mon., Tues., Wed. & Fri. 7:30 AM to 5 PM; Thurs. to 9 PM; Sat. till 3 PM