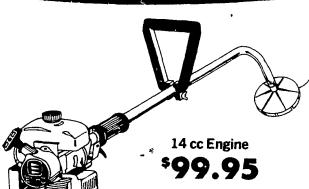

14 cc engine Optional brush blade

Manual Line Head

\*129.99

Dependable. gas powered weed & brush cutter for home or farm

> Easyto-handle Solid drive shaft • 21cc KIORITZ engine Optional steel blades

Manual Line Head