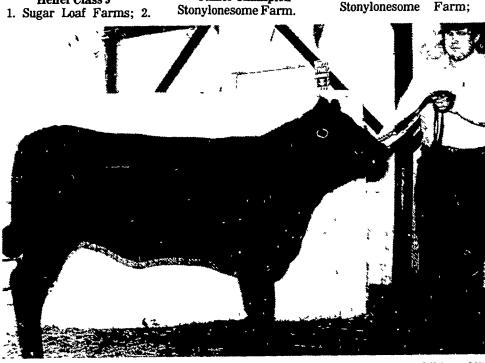

C.H. Thomas Sons

Call Us Now For Free **Estimates** PHARES S. HURST RD 1, Box 420

Narvon, Pa 17555 215-445-6186 BRUNING Company

**SINCE 1913** 

The grand champion heifer traveled to Maryland from Maine. Gibbet Hill Bonnie L 2, a May 1979 calf, sold to Johnston Farm, Newmanstown for \$1700.

The reserve grand champion heifer was exhibited by Stonylonesome Farm,

**Manufacturer of All Aluminum Truck Bodies** Livestock, Grain & Bulk Feed

**Aluminum Grain Body** 

Sales & Service

Blue Ball, Pa.

717-354-4971