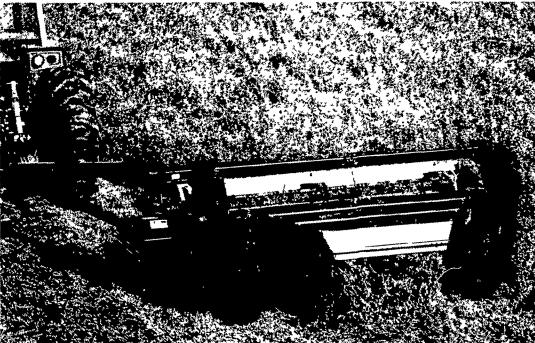

# SIMPLE IS BETTER HI. 1190 MOWER CONDITIONER IS SIMPLE & EASY

- $\star \star \star$  Header-mounted conditioner rolls crush & crimp to save leaves, promote fast drying.
- $\star \star \star$  "Over-The-Top" frame design allows an unrestricted hay flow.
- $\star \star \star$  Patented roll separation lets you clear slugs without leaving the tractor.
- $\star \star \star$  Adjustable 44" diameter reel feeds crop gently to the conditioning rolls.
- $\star \star \star$  Every drive component is fully accessable for easy servicing.

### **COME IN ... TRY THE SIMPLE HAY MACHINE**

## **1190 MOWER CONDITIONER**