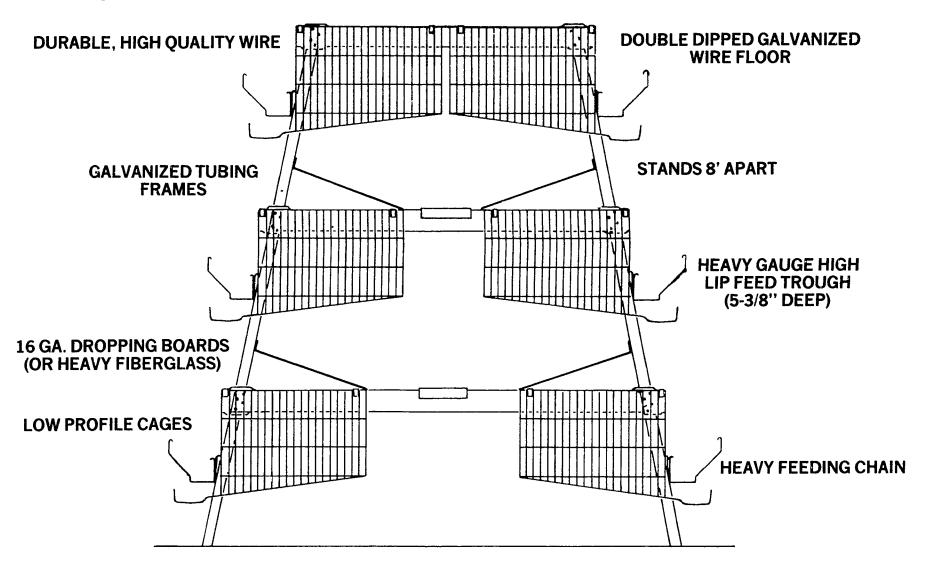

## Biq Dutchman. TRI-DECK THE ORIGINAL

The Big Dutchman Tri-Deck layer cage system is the most complimented system around.

Why?...Because the greatest compliment is to be imitated, and everybody has his own version of the Big Dutchman Tri-Deck system.

BUT IF YOU ARE BEING SOLD A COPY, TAKE A MOMENT TO SEE HOW IT REALLY MEASURES UP TO THE ORIGINAL, BIG DUTCHMAN

And remember, once your Big Dutchman system is completed, the competently trained staff of Hershey Equipment Company will continue to service it and provide spare parts at DISCOUNTED prices as it has been for over fifteen years.