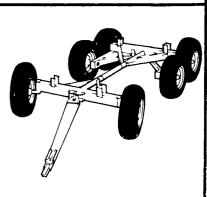

#### **RUNNING GEAR**

- Adj Tongue
- · Adj Wheel Base • 6 Bolt Hubs

10 Ton - Reg Price \$549 95

Special Price 2 Days Only

Height

47"

47"

47"

47"

39"

Space

12

6

12

6

12

121/2

121/2

11

11

121/2

8 Ton - Reg Price \$449 95 Special Price 2 Days Only

Special Price

<sup>5</sup> 57.99