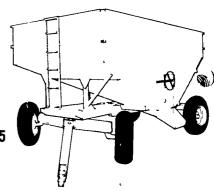

### **KORY GRAVITY BOX**

Model S-165

• Sills - 7 ga. • 165 Bu. • 970 lbs. • Heavy • 60" Height Duty

Reg. Price \$459.95

Special Price 2 Days Only!

Less Wagon & Tires

#### **RUNNING GEAR**

- Adj Tongue
- · Adj Wheel Base • 6 Bolt Hubs

10 Ton - Reg Price \$549 95

Special Price 2 Days Only

Height

47"

47"

47"