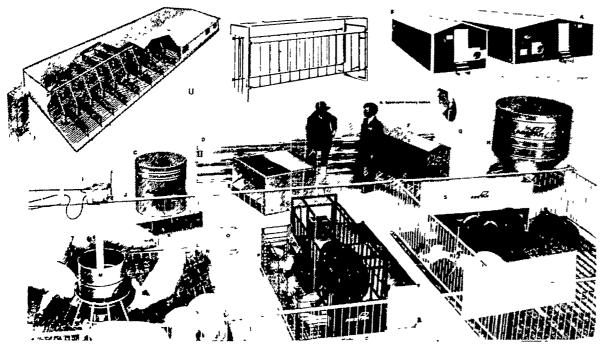

# AGSTAR HOG AND CALF EQUIP

(Does not apply to buildings)

- finishing & gestation buildings
- B Modular 12 ft wide farrowing nursery & gestation buildings C Lot or pasture fountains
- D Hog lot gates & partitions Heavy duty hog & cattle waterers F. Big capacity feeders
- Feed delivery systems
  - Galvanized vertical pen partitions Porcelainized Steel stats
- M Potary feeders
- Porcelainized watering cups O Baby pig feeders
  P Farrowing stalls & pens
- Space saver nursery feeders
  Flex auger systems & feed bins U Gestation stalls & buildings V Soft Grip Flooring W Flat Deck Nursery

Pig heaters

Nipple waterers

X Concrete & Fiberglass Slats