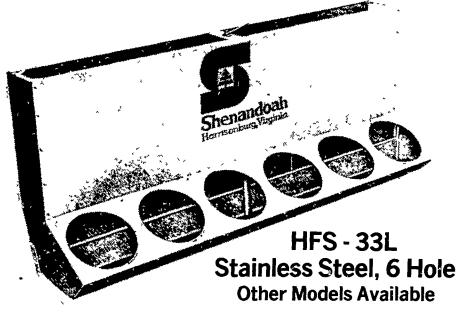

## WHEN YOU NEED HOG CONFINEMENT EQUIPMENT WE CAN HELP!

STAINLESS STEFL HOG FEEDERS

FEED STORAGE AND FLEX AUGER **DELIVERY SYSTEM** 

Both rugged and versatile, the Flex-Auger System easily adapts to most hog feeding operations. The Chore-Time centerless auger delivers feed from bulk bin to all feeders located throughout the house. Much of the labor required with other methods is eliminated. The Y outlet drop assembly (illustrated above) or single units can be installed in most any position desired. Feed level is easily controlled by adjusting the height of the drop.