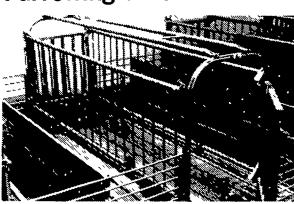

## WHEN YOU NEED HOG CONFINEMENT EQUIPMENT WE CAN HELP!

STAINLESS STEFL HOG FEEDERS

FEED STORAGE AND FLEX AUGER **DELIVERY SYSTEM** 

Both rugged and versatile, the Flex-Auger System easily adapts to most hog feeding operations. The Chore-Time centerless auger delivers feed from bulk bin to all feeders located throughout the house. Much of the labor required with other methods is eliminated. The Y outlet drop assembly (illustrated above) or single units can be installed in most any position desired. Feed level is easily controlled by adjusting the height of the drop.