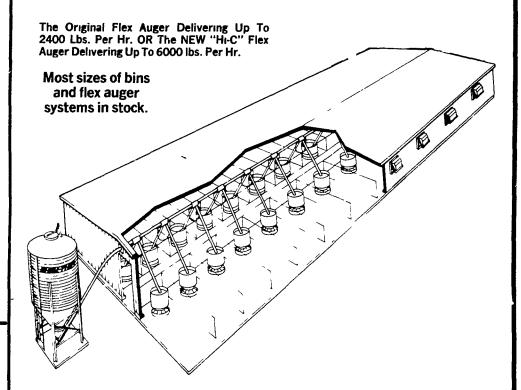

## WHEN YOU NEED HOG CONFINEMENT EQUIPMENT WE CAN HELP!

STAINLESS STEFL HOG FEEDERS

FEED STORAGE AND FLEX AUGER **DELIVERY SYSTEM** 

Both rugged and versatile, the Flex-Auger System easily adapts to most hog feeding operations. The Chore-Time centerless auger delivers feed from bulk bin to all feeders located throughout the house. Much of the labor required with other methods is eliminated. The Y outlet drop assembly (illustrated above) or single units can be installed in most any position desired. Feed level is easily controlled by adjusting the height of the drop.