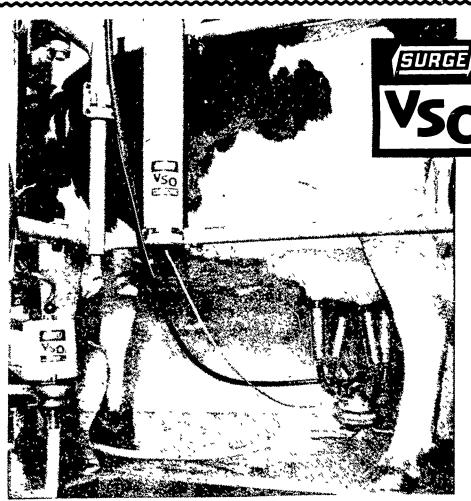

Automatic

Surge VSO . . . our entry in the arena of automatic take-off milkers is fast establishing itself as a suprise winner in several classes of competition. Already established as the economy champ . . . it's now taking on opponents in the performance fields — formerly reserved for milking systems costing five times as much and with much more sophisticated equipment.

It is almost unbelievable that a low cost and uncomplicated automatic take-off system such as the Surge VSO can pack so much efficiency and benefits into its performance.

Now! Parlor Automation comes to the stanchion barn. The Surge stanchion VSO, a simple, easy-to-operate automatic unit take-off device that is easily transportable from stanchion to stanchion. The Surge stanchion VSO allows more efficient machine usage while helping to safeguard against overmilking.