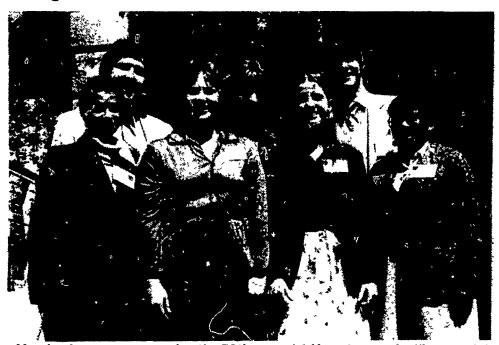

Maryland was represented at the 50th annual 4-H conference by (first row left to right): Stephanie Brown, Extension administrator Baltimore City; delegates-Joy Schwab, Montgomery county; Salley Shirley, Carroll county; and Theresa Bankins, Charles county. Shown second row from left are: Robert Reel, state program leader; delegates-Richard Gilbert, Cecil county; and Robert Kemp, Somerset county.