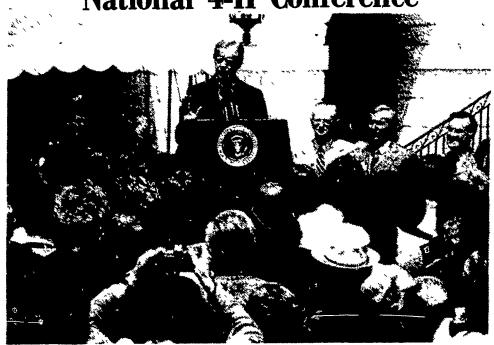

## Maryland delegates attend **National 4-H Conference**

President Jimmy Carter addressed 925 delegates and alumni friends of the 50th annual 4-H conference on the White House Lawn. The group visited the White House as part of its program for the annual conference. The President told the group that 4-H'ers help build unity in America's youth. Maryland 4-H'ers from Carroll, Cecil, Charles, Montgomery and Somerset counties were part of the delegation.