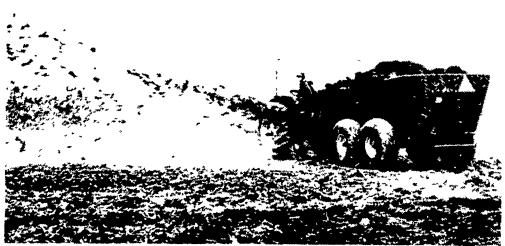

THURSDAY, MAY 1 10 A.M. to 3 P.M.

For Additional Information Contact: John Hauck, New Berlin, PA 717-966-3760

The Equalizer Can Load Up To 5 Tons of Manure Per Minute.

An even pattern up to 50 feet wide. At a rate of up to 3 tons per minute.