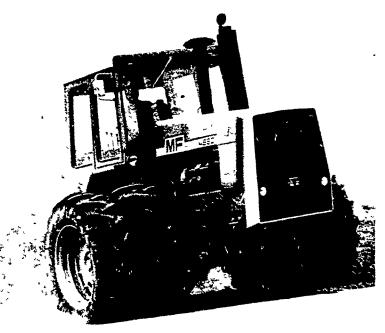

## FEATURING

4-Wheel Drive 265 HP and 325 HP — 2-Wheel Drive 100 to 140 HP

NEW 4-WHEEL DRIVE

MASTERPIECES

With Exclusive Electronic Draft Control

BIG MUSCLE WITH GREAT COMFORT FEATURES

Implements involved will be Chisel Plows, Disc Harrows and Moldboard Plows