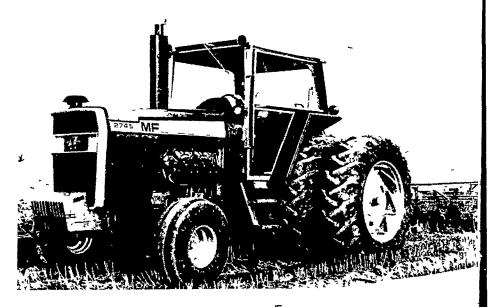

## FEATURING

4-Wheel Drive 265 HP and 325 HP — 2-Wheel Drive 100 to 140 HP

NEW 4-WHEEL DRIVE

MASTERPIECES

With Exclusive Electronic Draft Control

BIG MUSCLE WITH GREAT COMFORT FEATURES

Implements involved will be Chisel Plows, Disc Harrows and Moldboard Plows