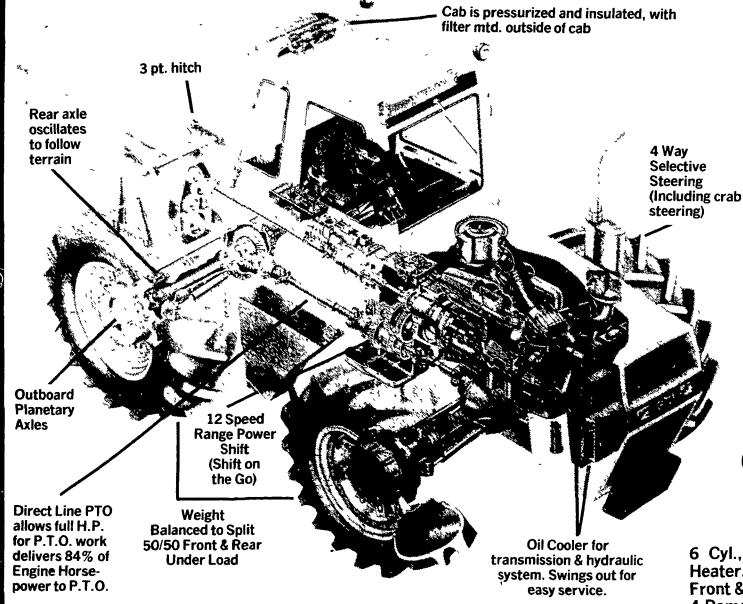

### If You Don't Think 4-way Selective Steering Makes a Difference You Haven't Test Driven a CASE 4-WD Tractor

- 1. On the go power-shift transmission = no power loss. Standard in all 4wheel drive models.
- 2. PTO shaft to utilize full engine horsepower without a safety cut off switch.
- 3. The best visability on the market - sit in our cab and see for yourself.
- 4. 3 point hitch with quick coupler.
- 5. More horsepower to the drawbar for your fuel
- 6. 2 wheel drive steering for corn planting, cultivating & row crop work.

## WE DARE YOU TO COMPARE

**WE SPECALIZE** 

**★** FINANCING

**JUST ARRIVED:** 

**CASE 4890 TRACTOR** 

6 Cyl., 673 Cu. In., Cab, Air Cond. & Heater, 12 Speed Power Shift, 4 Wheel Front & Rear Steer, 24.5 - 32 10 Ply Tires, 4 Remotes, Deluxe Custom Interior Package with Presidents Chair.