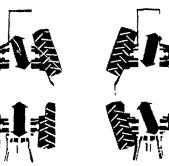

### Model 4490:

Only from CASE: FINGERTIP STEERING SELECTION AND AMAZING **ELECTRONIC SENSING** 

Flick flick flick! As easily as you'd operate a light switch you can switch on-the-go from front to rear to coordinated to crab steering. When you switch to front steer, rear wheels center auto

Only Case gives you advanced design solid state selective steering.

FRONT wheel steer ing Automotive-style control ideal for row most fıeld work, road travel

COORDINATED steer CRAB steering coun- REAR wheel steering ing Rear wheels and teracts front wheels are drift on sidehills switch electronically co- Controls implement makes implement ordinated for sharp, overlap Makes four hook-ups much easier electronically full nower turning

implement with electronic rocker and buildings

### If You Don't Think 4-way Selective Steering Makes a Difference You Haven't Test Driven a CASE 4-WD Tractor

- 1. On the go power-shift transmission = no power loss. Standard in all 4wheel drive models.
- 2. PTO shaft to utilize full engine horsepower without a safety cut off switch.
- 3. The best visability on the market - sit in our cab and see for yourself.
- 4. 3 point hitch with quick coupler.
- 5. More horsepower to the drawbar for your fuel
- 6. 2 wheel drive steering for corn planting, cultivating & row crop work.