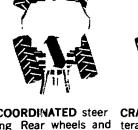

### Model 4490:

Only from CASE: FINGERTIP STEERING SELECTION AND AMAZING **ELECTRONIC SENSING** 

Flick flick flick! As easily as you'd operate a light switch you can switch on-the-go from front to rear to coordinated to crab steering. When you switch to front steer, rear wheels center auto

Only Case gives you advanced design solid state selective steering.

FRONT wheel steer ing Automotive-style control ideal for row most fıeld work, road travel

COORDINATED steer CRAB steering coun- REAR wheel steering ing Rear wheels and teracts front wheels are drift on sidehills switch electronically co- Controls implement makes implement ordinated for sharp, overlap Makes four hook-ups much easier electronically full nower turning

implement with electronic rocker and buildings