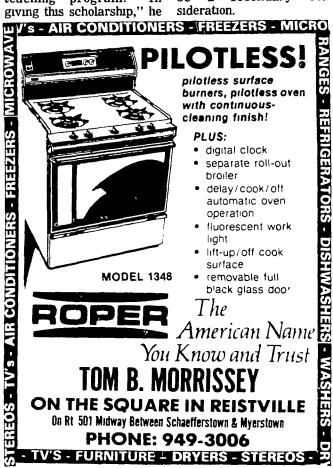

y American             |
| NylonsHerculonsPlush VelvetsPrints            |
| Liquidating 850 Bar Stools From Local Mfg     |
| All Have Swivel Seats                         |
| PaddedHeavy Duty                              |
| Reg \$79 95 - 89 95 \$25.00                   |
| 200 - Bentwood Rockers.                       |
| Reg \$189 95                                  |
| 600 - 4 Speed Drying Stick                    |
| Reg \$25 00                                   |
| Merchandise Coming in Everyday Erom X         |

Merchandise Coming in Everyday.. From Cancellations...Bankrupt Companies. .Refused Shipments...Games...Tools ..Sm. Appl ..Mirrors .Lamps .. Clocks... Sewing Machines. Many Items Never Hit The Paper.

Terms.. Layaway .Closed Sundays Not Responsible For Typographical Errors