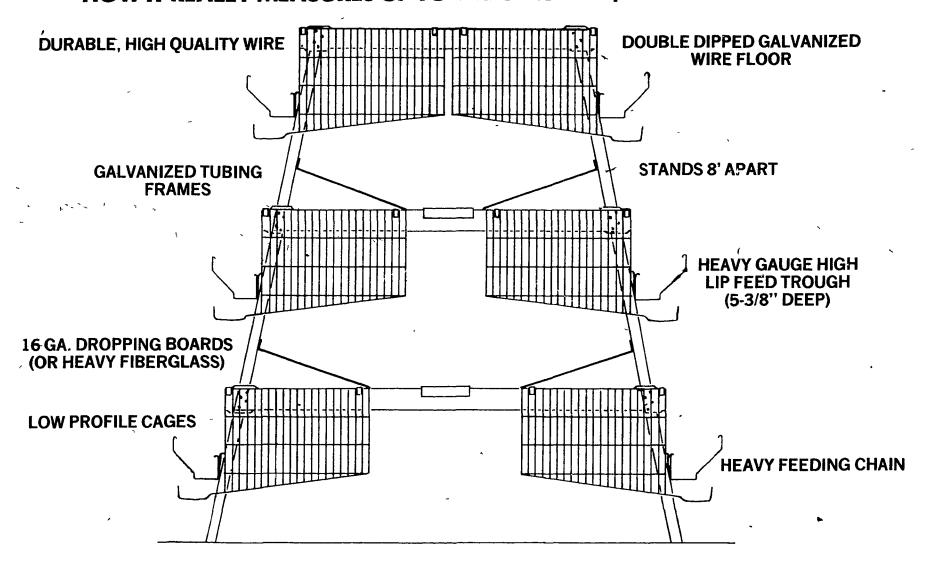

## Biq Dutchman. TRI-DECK THE ORIGINAL

The Big Dutchman Tri-Deck layer cage system is the most complimented system around.

Why?...Because the greatest compliment is to be imitated, and everybody has his own version of the Big Dutchman Tri-Deck system.

## BUT IF YOU ARE BEING SOLD A COPY, TAKE A MOMENT TO SEE HOW IT REALLY MEASURES UP TO THE ORIGINAL, BIG DUTCHMAN

And remember, once your Big Dutchman system is completed, the competently trained staff of Hershey Equipment Company will continue to service it and provide spare parts at DISCOUNTED prices as it has been for over fifteen years.