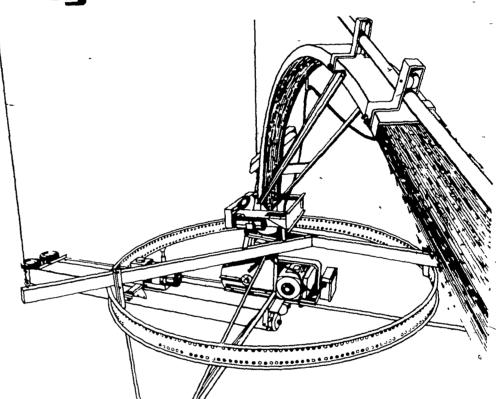

# Volumatic®I silage distributor-unloader by JAMESWAY®

### All ring-drive silo unloaders are not alike

The Volumatic II has become the Volumatic III silo unloader. Every major feature has been systematically adapted to match Jamesway's industry-leading ring-drive experience. That's why other ring-drives can't match Jamesway features or performance. Why settle for less?