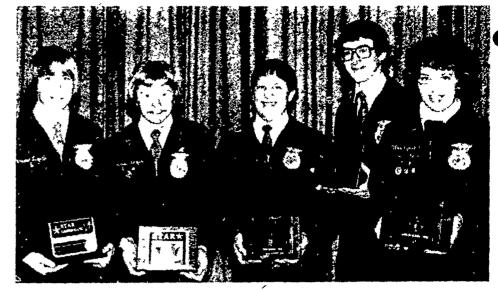

(Turn to Page D3)

Northern Lebanon FFA's Star members are, from left, Bruce Light, Star Greenhand; Russ Unger, Star Agribusinessman; Mark Deaven, Star Sophomore Farmer; Dean Patches, Star Junior Farmer; and Marilyn Deaven, Star Senior