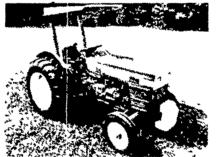

260-C. A compact 24 PTO H.P. 2 cvl. diesel Standard equipment includes Continuous PTO, 6-speed trans, 3 nt brtch with draft and position control and more Hydrostatic steering optional Wt 3 180 lbs (approx) Turf or general purpose farm tires Price with 5 00 15/12 A x 24 GPF Tires LIST PRICE\*\* 2.WD - 15.435.00