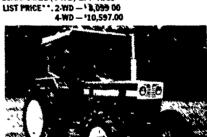

LIST PRICE" ": 2-WD --- " 7.114.00

460" A 41 9 PTO H P 3-cyl tractor Standard equipment includes Hydrostatic steering", independent PTO 8-speed trans 3 pt hitch and adjustment controls, dif ferential lock and more Wt 3 850 lbs (approx ) 2 WD or 4-WD Prices with 6 00 x 16/14 9 x 28 (2 WD) or 7 50 x 20/13 6 x 28 (4-WD) GPF Tires