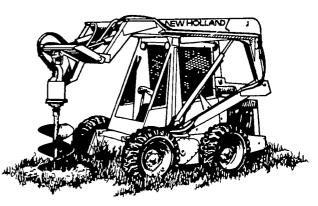

**DIG DITCHES** 

**DIG POST HOLES** 

- Integral cab and rollover structure.
- Longer wheelbase for greater stability.
- Choice of six models.
  - Operating loads from 900 to 2,050 pounds (S.A.E.)
  - Gas or diesel from 22-hp. to 62-hp.