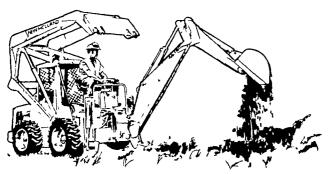

**DIG DITCHES** 

**DIG POST HOLES** 

- Integral cab and rollover structure.
- Longer wheelbase for greater stability.
- Choice of six models.
  - Operating loads from 900 to 2,050 pounds (S.A.E.)
  - Gas or diesel from 22-hp. to 62-hp.