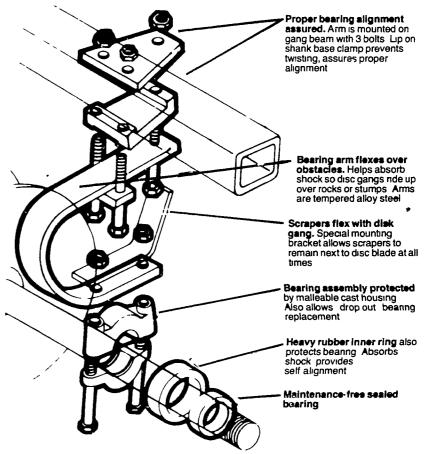

## WHAT YOU NEED IS A RAUSE ROCKFLEX DISC

WITH THE SUPERIOR "ROCK-FLEX" BEARING ARM

## KRAUSE HAS GOOD **NEWS WITH IT'S UNIQUE C-SHAPED BEARING ARM:**

- Flexes over obstacles
- Protects disc blades from breakage
- Protects tie rods from bending
- Protects spools from breakage
- Absorbs shock minimizes bearing wear
- Improves trash clearance

A Krause innovation! The "Rock-Flex" bearing arm was invented by Krause in 1965.

Normal working depth.

As disc encounters rock, C-arm compresses, allowing gang to ride up over obstacle.

Wings Fold Flat for Transport • Sizes in Stock - 20'7'' & 24'9' • 19" Smooth or 20" Crowfoot Rollers