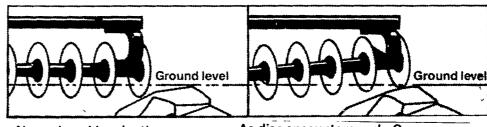

A Krause innovation! The "Rock-Flex" bearing arm was invented by Krause in 1965.

Normal working depth.

As disc encounters rock, C-arm compresses, allowing gang to ride up over obstacle.

Wings Fold Flat for Transport • Sizes in Stock - 20'7'' & 24'9' • 19" Smooth or 20" Crowfoot Rollers