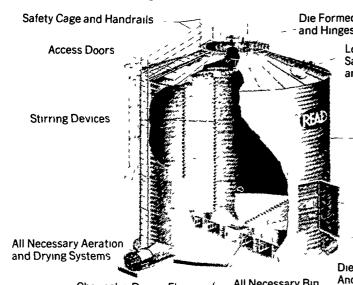

# When it comes to drying

When You Want All The Protection You Pay For...

Die Formed Roof Cap and Hinges for Strength

> Low Profile Roof Means Savings In Elevator Height and Loading Equipment

Heavy Gage, Roll-Formed Wallsheets

Walk-In Door

12 Gauge Plenum Chamber with Base Angle

Die-Formed Anchor Base

Channelox Drying Floor and Special Floor for Rice

All Necessary Bin Unloading Equipment

### **Look First At The Read Difference**

Choice not chance. Choose from 14' to 36' diameter Read Grain Bins, all made of heavy, galvanized steel for strength and long life. Now you can make your storage system exactly what you need it to be

for your particular crop. Read has accessories for drying, aeration, stirring, loading and unloading.

Trust your Read Dealer to bring you more quality and service than you pay for.

**FLOW** ALL-CROP **DRYERS** 