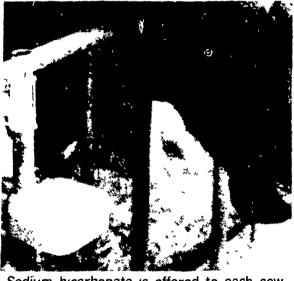

Sodium bicarbonate is offered to each cow free choice in manger cups. "Bicarg" is also added to 38 MILKMASTER which is fed according to production over high moisture corporats.

CARVEL JET JOYCE

Born May, 1979. A Jet Stream out of a 2 year old Elevation projected at 16,000 lbs milk. Second dam is an A. CITATION making her 3rd record over 20,000 lbs milk