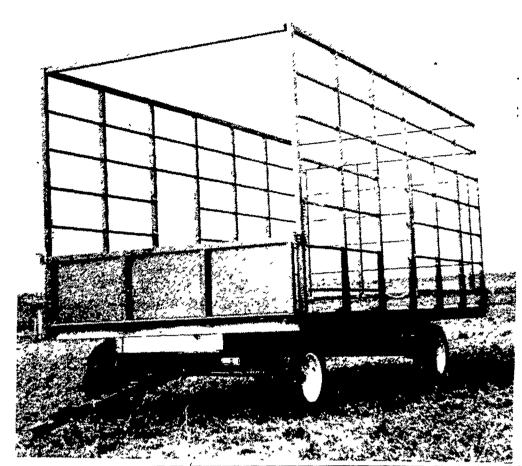

# PRE-SEASON SPECIAL RUGGED STEEL BALE WAGONS

## **CHECK THESE FEATURES**

- .... Eight foot wide inside by Eighteen feet long.
- .... Rugged square steel tubing.
- .... Fold down front gate w/diamond plate platform.
- .... Swing-out tailgate.
- .... Unload from side, front or rear.
- . . . . Solid oak floor.
- .... Eight ton running gear w/universal bearings and telescoping tongue.
- .... Backed by Hoober Parts and Service.

CALL TOLL FREE FOR PRICE: 800-732-0017

YOU'LL BE SURPRISED!

Fold Flat for Transport • Sizes in Stock - 20'7" & 24'9" 19" Smooth or 20" Crowfoot Rollers

PRICED RIGHT . . . for QUALITY