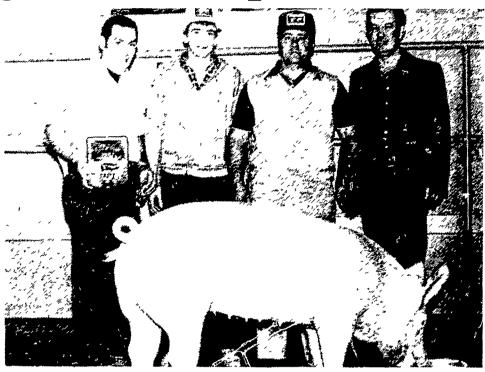

## LeAnn Yorkshires show grand champ at Classic Yorkshires, Lebanon. The grand champ at Classic

The top selling animal at the first Keystone Classic swine sale was the grand champion open gilt, exhibited by Leon Arnold, left, of Lebanon. Pictured with Arnold are Kenlin and Marlin Martin, buyers, and Dennis Grumbine, president of the Pa. Swine Producers Co-op.

the sale held the following

The grand champion Yorkshire gilt went on to be the top selling swine at the Saturday sale, bringing \$550. The buyer of LLA9 Sandra 62-2 was Marlin Martin, Smithsburg, Md.

Martin also purchased the reserve champion open gilt, and the grand and reserve grand bred gilts. He said he bought them for his sons, Kenlin, Kevin, and Kraig, for their 4-H projects Martin, himself, is a dairy