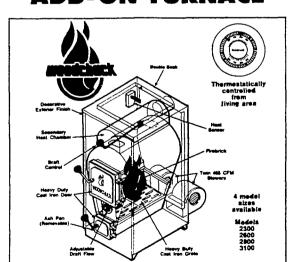

### WOODCHUCK WOOD/COAL ADD-ON-FURNACE

#### Woodchuck's Quality Features Include:

- Heavy 10 ga plate steel construction
   High output 930 CFM blowers
   S5% more heat exchanger surface area than most
- furnaces
- furnaces
  Large cast iron fuel and ash doors w/ash tray
  Long life circular heat exchanger design
  All Honeywell controls supplied
  Available Coal Shaker Grate
  All wiring hook-ups supplied
  Living area thermostat operation available
  Double back with 2" air space
  All models successfully tested

- All models successfully tested

#### HORST SHEET METAL SHOP

340 W. Main St., Box 486 New Holland, PA 17557 Ph: 717-354-5815 Your Wood/Coal Furnace Center Energy Mate - Volcano - Woodchuck