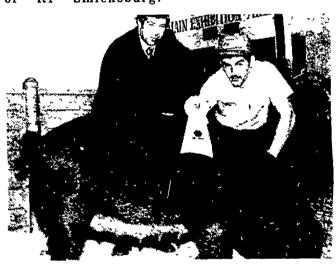

In the bred gilt classes, a spotted swine shown and

(Turn to Page C36)

Larry Arnold, Lebanon, exhibited the reserve grand champion bred gilt. Pictured with Larry is PDA Secretary Hallowell.