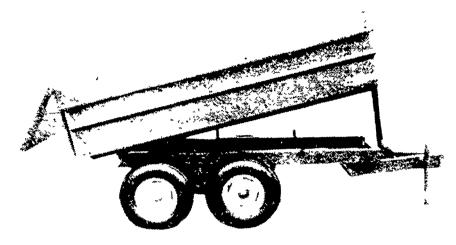

#### **NOW...A DUMP-TYPE** TANDEM TRAILER

For those troublesome jobs that need a dump trailer — hook up and pull to the site — then Jse your hydraulic system to give you a dump trailer

Tandem Wheels - Bottom-Opening Tail Gate

Four sizes: C-10 — 5'x8'x12"

C-20 — 5'x10'x15"

C-30 — 6'x10'x18"

C-40 — 7'x12'x21"

JOE SWANTAK, INC.

Delhi Stage Road, Oneonta, NY 13820 607/432-0891

Dealer Inquiries Invited