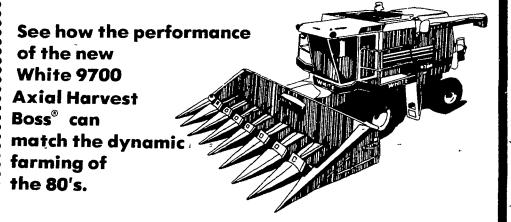

It's the first combine that gives you the potential to replace two conventional 45-inch cylinder combines . . . that's the capacity that can match your growing needs of the future.