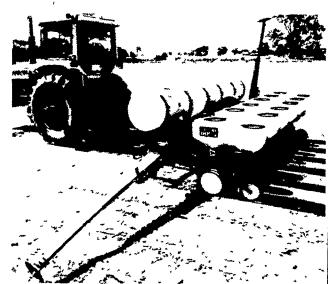

#### **SPECIAL DISCOUNTS** ON WHITE FARM EQUIPMENT PARTS See Pages D24 - D25

See how you can increase your planting accuracy and your yields with the new White 5100 Seed Boss™ Planter.

> It's new exclusive walking-beam dual depth gauge wheels and pressurized seed metering units offer seed depth and in-row consistency our competitors find hard to match.