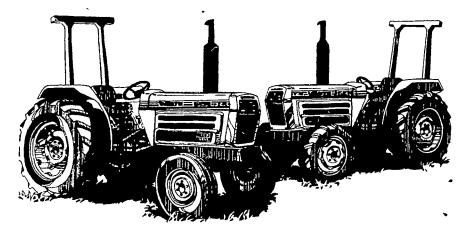

See the two new additions to the growing line of White Field Boss<sup>®</sup> Tractors. The new 60 hp 2-62 and 43 hp 2-45 are the Utility Field Boss Tractors that have many of the standard features you'd expect to find on our larger horsepower tractors. They're the newest additions to the performance you'll find in our full line of 27 to 181 horsepower Field Boss Tractors.