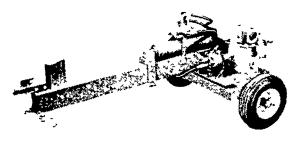

# **MIGHTY MAC MODEL LS247** LOG SPLITTER

- 7 HP Briggs and Stratton
- 4" Diameter cylinder produces over 10 tons of splitting force
- Accommodates 26" long logs

Reg. \$1049.00

SPECIAL