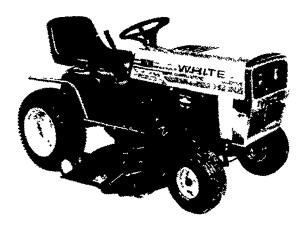

### **LGT 1610 YARD BOSS**

Twin cylinder, 16 horsepower with 44" Mower List \$2095.00 Reg. \$1795.00

SPECIAL \$1550.00

WHITE GT-1622 YARD BOSS GARDEN **TRACTOR** WITH 50" MOWER

Twin cylinder 16 horsepower • 16 speed, shift-on-the-go gear drive . Case aluminum grill . Fully enclosed engine 'QD" Quick Detach system . Counter balanced hand lift • 23" rear tires • Electronic "Service Alert" Monitor

Headiights
Taillights

SPECIAL

List \$3079.95 Reg. \$2495.00

**NEW WHITE** LGT-1100 GARDEN **TRACTOR** 

WITH 38" MOWER 11 HP Briggs Engine • Five-speed transaxle gear drive Electric start

List \$1595.00 Reg. \$1395.00 SPECIAL