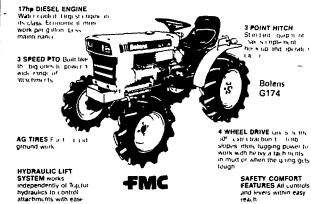

#### DIESEL **TRACTORS**

# **G174 TRACTOR**

4 Wheel Drive

With Ag or

Turf Tires ..... Special \$3995